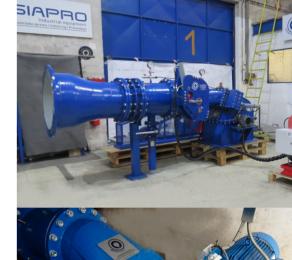

The Crossflow Turbine made by Siapro, improved with patented flow regulation for competitive higher efficiency, is designed for following conditions:

| Flow:        | 0,1 to 1,0 m³/s |
|--------------|-----------------|
| Net head:    | 2 to 100 m      |
| Rated power: | 10 to 1.000 kW  |

#### Main characteristics, production and commissioning:

- A wide range of configurations
- Turnkey supply and instalallation ready to operate
- Standardized manufacturing processes to secure high quality of the end product
- 3D 5 axis machining
- Manual or automatic control depending on customer's requirements
- Depending on customer's budget use of different materials for runner; Inox, other materials