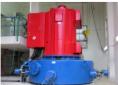

The Crossflow Turbine made by Siapro, improved with patented flow regulation for competitive higher efficiency, is designed for following conditions:

| Flow:        | 0,1 to 1,0 m³/s |
|--------------|-----------------|
| Net head:    | 2 to 100 m      |
| Rated power: | 10 to 1.000 kW  |

#### Main characteristics, production and commissioning:

- A wide range of configurations
- Turnkey supply and instalallation ready to operate
- Standardized manufacturing processes to secure high quality of the end product
- 3D 5 axis machining
- Manual or automatic control depending on customer's requirements
- Depending on customer's budget use of different materials for runner; Inox, other materials