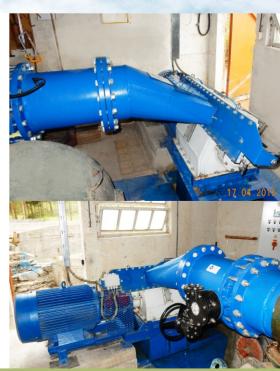

The Crossflow Turbine made by Siapro, improved with patented flow regulation for competitive higher efficiency, is designed for following conditions:

| Flow:        | 0,1 to 1,0 m³/s |
|--------------|-----------------|
| Net head:    | 2 to 100 m      |
| Rated power: | 10 to 1.000 kW  |

#### Main characteristics, production and commissioning:

- A wide range of configurations
- Turnkey supply and instalallation ready to operate
- Standardized manufacturing processes to secure high quality of the end product
- 3D 5 axis machining
- Manual or automatic control depending on customer's requirements
- Depending on customer's budget use of different materials for runner; Inox, other materials